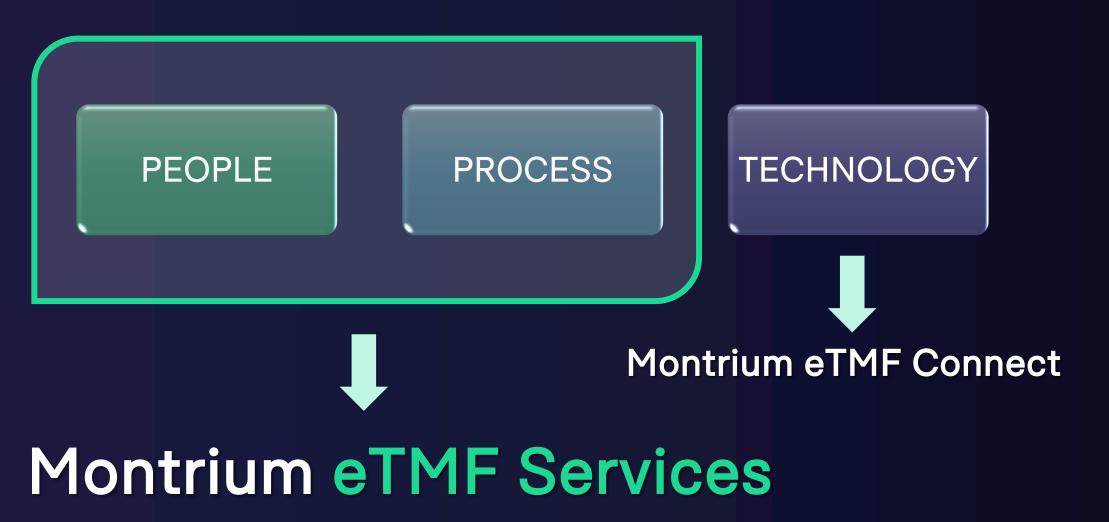

# Become a Better Storyteller and Implement a TMF Maturity and Process Model

Donatella Ballerini Head of eTMF Services @ Montrium

- The meaning of process
- Elements of a process
- Maturity Level: assess and evaluate
- Three dimensions of inspection readiness
- Montrium eTMF Services

# Best practice Industry benchmark Final goal

What are the other dimensions (in addition to the process) that are fundamental to TMF management?

- a) People and Technology
- b) People and Business
- c) Technology and Study Design
- d) Technology and Regulations
- e) I don't know

Training people

People, process & technology for inspection readiness

Technology to support

Technology as a supportive tool for the process and people

## Innovation and continuous improvement enabled through process excellence and high-performing organization culture

An eTMF system supported by a strong TMF culture and knowledge, combined with the development of a robust process are the key factors in ensuring a successful inspection

### eTMF Services to develop TMF process

TMF process can be a challenging journey, but you are not alone. Montrium's eTMF Services can be your expert guide.