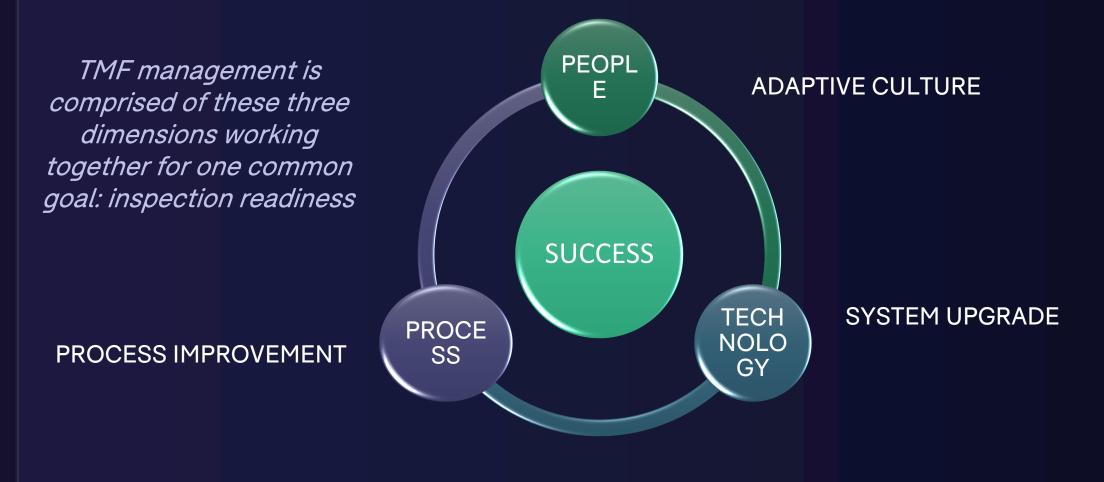

# Best practice Industry benchmark Final goal

What are the other dimensions (in addition to the process) that are fundamental to TMF management?

- a) People and Technology
- b) People and Business
- c) Technology and Study Design
- d) Technology and Regulations
- e) I don't know

Training people

People, process & technology for inspection readiness

Technology to support

Technology as a supportive tool for the process and people

## Innovation and continuous improvement enabled through process excellence and high-performing organization culture

An eTMF system supported by a strong TMF culture and knowledge, combined with the development of a robust process are the key factors in ensuring a successful inspection